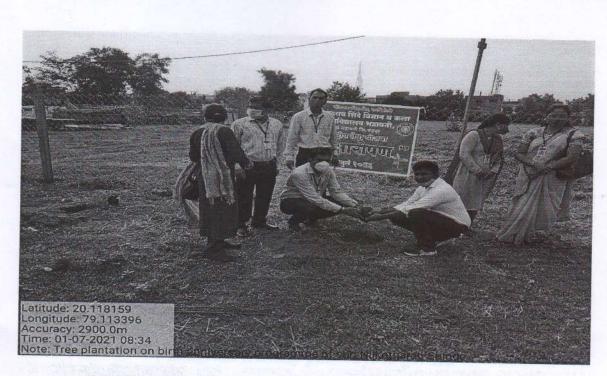

Faculties on the occasion of Tree Plantation 1st July 2021

Restricted entry of automobiles

adke

Dr. L.S. Ladke PRINCIPAL N.S. Science & Arts College Bhadrawati, Dist-Chandrapur