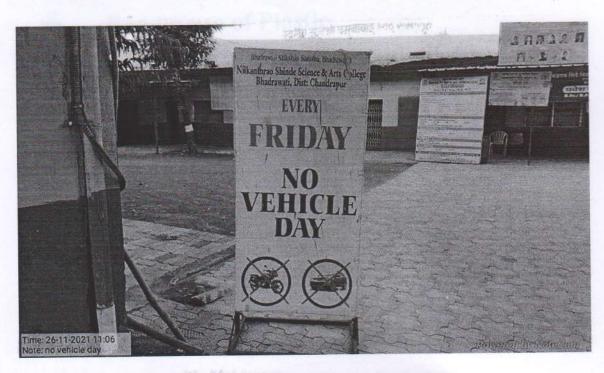

adke Dr. L.S. Ladke

PRINCIPAL N.S. Science & Arts College Bhadrawati, Dist-Chandrapur

Land Scaping with Trees at Ground Floor

No Vehicle Day on every Friday

adke Dr. L.S. Ladke PRINCIPAL N.S. Science & Arts College Bhadrawati, Dist-Chandranur