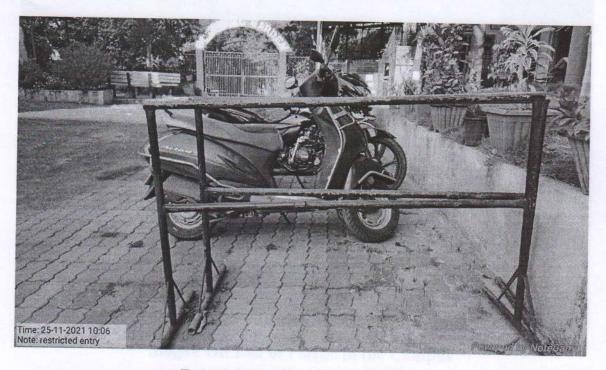

Faculties on the occasion of Tree Plantation 1st July 2021

Restricted entry of automobiles

adke

Dr. L.S. Ladke PRINCIPAL N.S. Science & Arts College Bhadrawati, Dist-Chandrapur